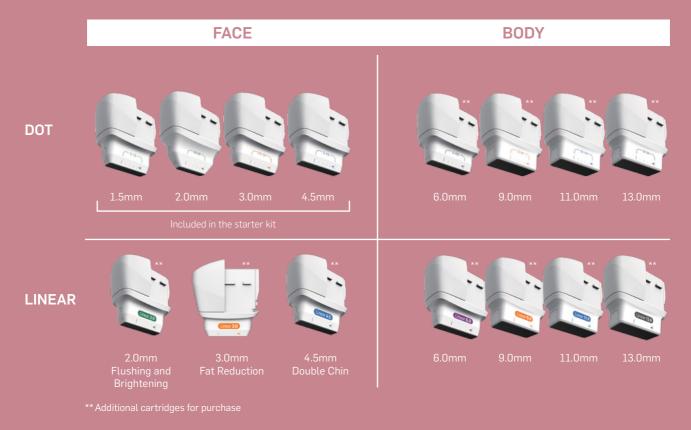

# **CARTRIDGE OPTIONS**

Our team of committed experts strive to deliver the optimum experience for our customers, from our best in class servicing and clinical training to our dedicated marketing team – we are here to support your business.

#### **SYSTEM**

| Frequency        | 2MHz, 4MHz, 7MHz                                          |
|------------------|-----------------------------------------------------------|
| Output Power     | 0.1 - 3.0J                                                |
| Dimension        | 360 x 400 x 980mm                                         |
| Weight           | 23.5Kg                                                    |
| CARTRIDGE        |                                                           |
| Dot Cartridge    | Face: Q 1.5 / QS 2.0 / Q 3.0 / Q 4.5                      |
|                  | Body: Q 6.0 / Q 9.0 / Q 11.0 / Q 13.0                     |
|                  | Spacing: 1 - 2mm (0.1mm/step)                             |
|                  | Length: 5 - 25mm (5mm/step)                               |
| Linear Cartridge | Face: Linear 2.0 / Linear 3.0 / Linear 4.5                |
|                  | Body: Linear 6.0 / Linear 9.0 / Linear 11.0 / Linear 13.0 |
|                  | Spacing: NA (C/W)                                         |
|                  | Length: 25mm                                              |
| Dimension        | 87 x 47 x 100mm                                           |
| Weight           | 180g                                                      |
| HANDPIECE        |                                                           |
| Frequency        | 2MHz, 4MHz, 7MHz                                          |
| Output Power     | 0.1J ~3.0J (0.1J/step)                                    |
| Dimension        | 253 x 47 x 105mm                                          |
| Weight           | 260g                                                      |