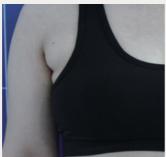

# **ULTRAcel Q+**BEFORE AND AFTERS

Toning & Large pore (Linear 2.0mm)

Jawline (Linear 4.5mm)

Double chin (Linear 4.5mm)

Double chin (Linear 4.5mm)

Thigh

Axillar

Upper arm