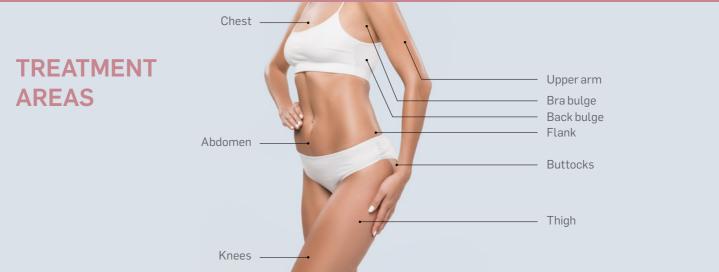

# **ULTRAcel Q+**BEFORE AND AFTERS

Toning & Large pore (Linear 2.0mm)

Jawline (Linear 4.5mm)

Double chin (Linear 4.5mm)

Double chin (Linear 4.5mm)

Thigh

Axillar

Upper arm