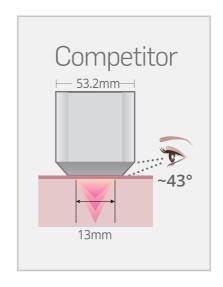

#### **SLIM HANDPIECE**

### TO IMPROVE TREATMENT AREA VISIBILITY

#### **Better Accessibility**

Improve treatment accuracy with no blind spot

#### **Better Visibility**

Up to 65% better visibility of targeted treatment area