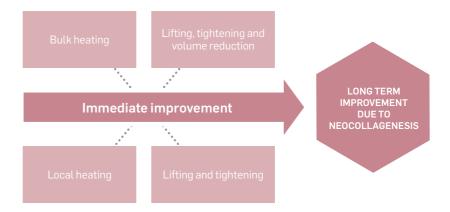

# **ULTRAcel Q+**BEFORE AND AFTERS









Toning & Large pore (Linear 2.0mm)











Jawline (Linear 4.5mm)

Double chin (Linear 4.5mm)









Double chin (Linear 4.5mm)

Thigh









Axillar

Upper arm

# **CARTRIDGE OPTIONS**





Our team of committed experts strive to deliver the optimum experience for our customers, from our best in class servicing and clinical training to our dedicated marketing team – we are here to support your business.



#### **SLIM HANDPIECE**

### TO IMPROVE TREATMENT AREA VISIBILITY

#### **Better Accessibility**

Improve treatment accuracy with no blind spot

#### **Better Visibility**

Up to 65% better visibility of targeted treatment area







# COMFORTABLE TREATMENT FOR PATIENTS

#### DOT

O 100% OF PATIENTS

SAID THE DISCOMFORT

WAS MODERATE