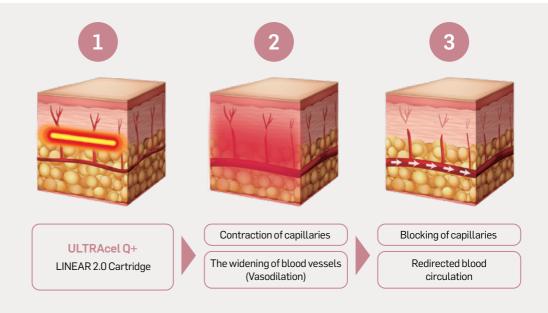

#### **LINEAR**

O 100% OF PATIENTS

SAID THE DISCOMFORT

WAS MILD TO ZERO

ADDITIONAL
BENEFITS
REDUCES
FLUSHING AND
REDNESS