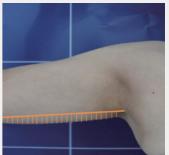

# **ULTRAcel Q+**BEFORE AND AFTERS

Toning & Large pore (Linear 2.0mm)

Jawline (Linear 4.5mm)

Double chin (Linear 4.5mm)

Double chin (Linear 4.5mm)

Thigh

Axillar

Upper arm