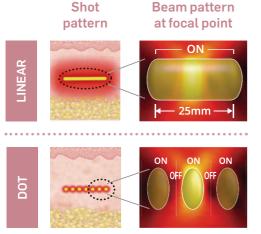

#### DOT

O 100% OF PATIENTS

SAID THE DISCOMFORT

WAS MODERATE TO ZERO

#### **LINEAR**

O 100% OF PATIENTS

SAID THE DISCOMFORT

WAS MILD TO ZERO

ADDITIONAL
BENEFITS
REDUCES
FLUSHING AND
REDNESS