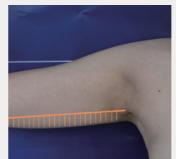

# **ULTRAcel Q+**BEFORE AND AFTERS

Toning & Large pore (Linear 2.0mm)

Jawline (Linear 4.5mm)

Double chin (Linear 4.5mm)

Double chin (Linear 4.5mm)

Thigh

Axillar

Upper arm