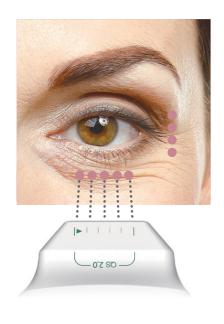

#### **SLIM HANDPIECE**

### TO IMPROVE TREATMENT AREA VISIBILITY

#### **Better Accessibility**

Improve treatment accuracy with no blind spot

#### **Better Visibility**

Up to 65% better visibility of targeted treatment area