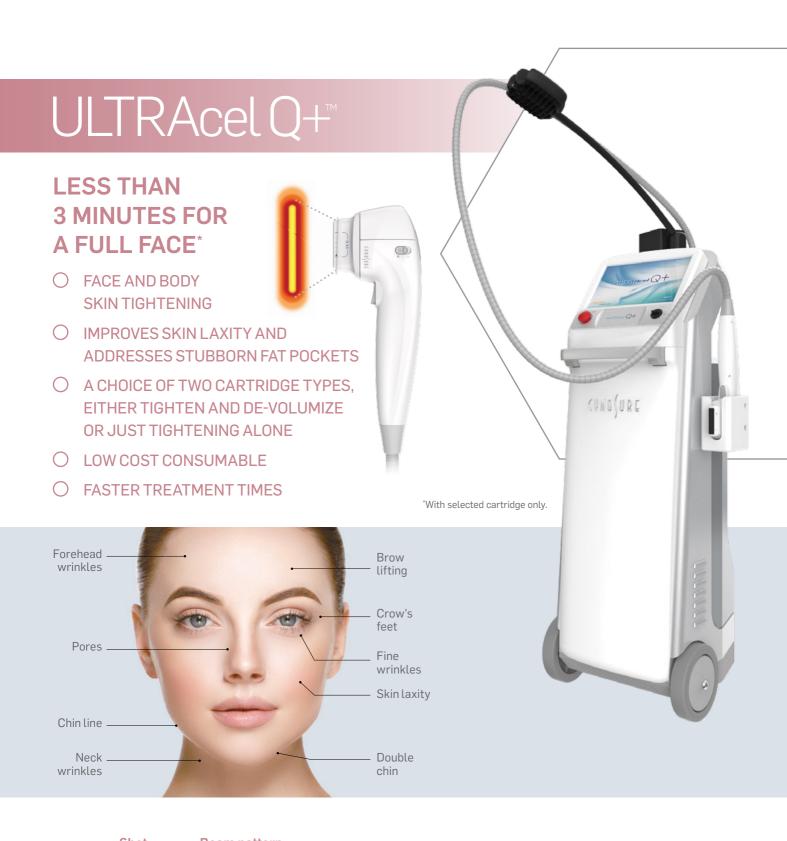

### TO IMPROVE TREATMENT AREA VISIBILITY

#### **Better Accessibility**

Improve treatment accuracy with no blind spot

#### **Better Visibility**

Up to 65% better visibility of targeted treatment area