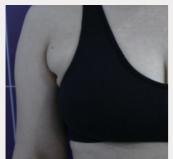

# **ULTRAcel Q+**BEFORE AND AFTERS

Toning & Large pore (Linear 2.0mm)

Jawline (Linear 4.5mm)

Double chin (Linear 4.5mm)

Double chin (Linear 4.5mm)

Thigh

Axillar

Upper arm