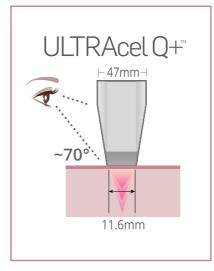

#### **SLIM HANDPIECE**

### TO IMPROVE TREATMENT AREA VISIBILITY

#### **Better Accessibility**

Improve treatment accuracy with no blind spot

#### **Better Visibility**

Up to 65% better visibility of targeted treatment area