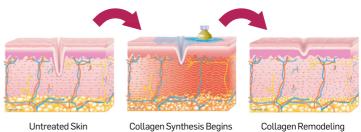

## A GENTLE WAY TO MAINTAIN YOUNGER LOOKING SKIN

TempSure Envi is a non-invasive aesthetic treatment that heats deep into the dermis without damaging the epidermis. This encourages collagen denaturation, which leads to new collagen formation.

Cynosure's proprietary built-in temperature sensing technology, Therapeutic Logic Control, activates a timer when the target tissue has reached therapeutic temperature, delivering effective, repeatable treatments.

### Collagen Remodeling