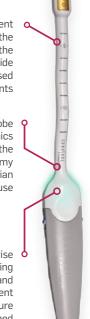

With TempSure Vitalia, you can provide your patients with easy and effective treatments to maintain their intimate wellness without hormones, invasive procedures or downtime.

Real-time temperature sensing and two quick response thermistor contact points ensures treatment safety, consistency and accuracy

Increased electrode visibility delivers precise external treatments

Measurement c markings on the both sides of the probe provide precise, customised treatments

> Unique probe ergonomics designed for the female anatomy and physician ease of use

Lights advise when RF is being delivered and ideal treatment temperature is reached