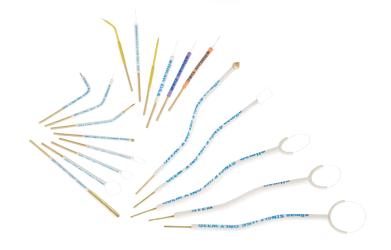

### CUT Ideal for skin incision and biopsy:

micro-smooth cutting, providing the best cosmetic results<sup>2,3</sup>

#### BLEND Cutting with haemostasis:

useful in vascular areas while producing minimal lateral heat and tissue damage

#### **COAGULATION**

Excellent for haemostasis with controlled penetration

#### **BIPOLAR**

Pinpoint
micro-coagulation:
optimal for
coagulation in and
around critical
anatomy

## **PRODUCT SPECIFICATIONS**

| Tempsure Generator Specs & Accessories |                                                                                    |
|----------------------------------------|------------------------------------------------------------------------------------|
| TEMPSURE GENERATOR                     |                                                                                    |
| Size                                   | 18" (45.7 cm) W x 22.5" (57.1 cm) D x 12" (30.5 cm) H<br>w/cart <46" (<116.8 cm) H |
| Weight                                 | 30 lbs. (15kgs) for the Generator                                                  |
| Display                                | 10 ± 1" diagonal w/touch screen                                                    |
| Frequency                              | 4.0MHz Monopolar, 1.7MHz Bipolar                                                   |
| Electrical                             | 100-240 VAC, 50/60Hz                                                               |
| Outlet Power                           | Smart Handpiece 300W Cut 300W<br>Blend 300W<br>Coag 120W<br>Bipolar 40W            |
| FACE & BODY HANDPIECES                 |                                                                                    |
| Size                                   | 10mm, 15mm, 20mm, 25mm, 30mm                                                       |
| MASSAGE HEADS                          |                                                                                    |
| Size                                   | 25mm, 30mm                                                                         |
| VITALIA HANDPIECE                      |                                                                                    |
| Size                                   | 18mm Probe<br>Smart Handpiece                                                      |