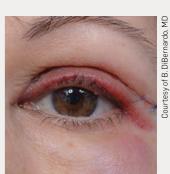

# TempSure<sup>®</sup> Surgical ∗

### DELICATE CUTS,

### **HOSPITAL-QUALITY COAGULATION**

The TempSure Surgical RF technology enables surgical precision with aesthetic results. The device's 4MHz frequency creates less heat than competitive devices when cutting and coagulating tissue, resulting in minimal lateral thermal damage to surrounding tissues, and leading to a better aesthetic outcome.

#### THE BENEFITS:

- O Precise incisions in very thin, delicate tissues (e.g. eyelid skin, earlobe, labia, etc.)1
- High-quality coagulation, for optimal aesthetic results
- Excellent cosmetic results with minimal scar tissue<sup>2</sup>,<sup>3</sup>
- Faster recovery<sup>4</sup> and decreased postoperative pain<sup>5</sup>