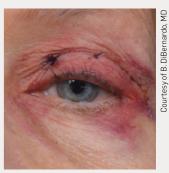

# TempSure<sup>®</sup> Surgical ∗

### DELICATE CUTS,

### **HOSPITAL-QUALITY COAGULATION**

The TempSure Surgical RF technology enables surgical precision with aesthetic results. The device's 4MHz frequency creates less heat than competitive devices when cutting and coagulating tissue, resulting in minimal lateral thermal damage to surrounding tissues, and leading to a better aesthetic outcome.

#### THE BENEFITS:

- O Precise incisions in very thin, delicate tissues (e.g. eyelid skin, earlobe, labia, etc.)1
- High-quality coagulation, for optimal aesthetic results
- Excellent cosmetic results with minimal scar tissue<sup>2</sup>,<sup>3</sup>
- Faster recovery<sup>4</sup> and decreased postoperative pain<sup>5</sup>