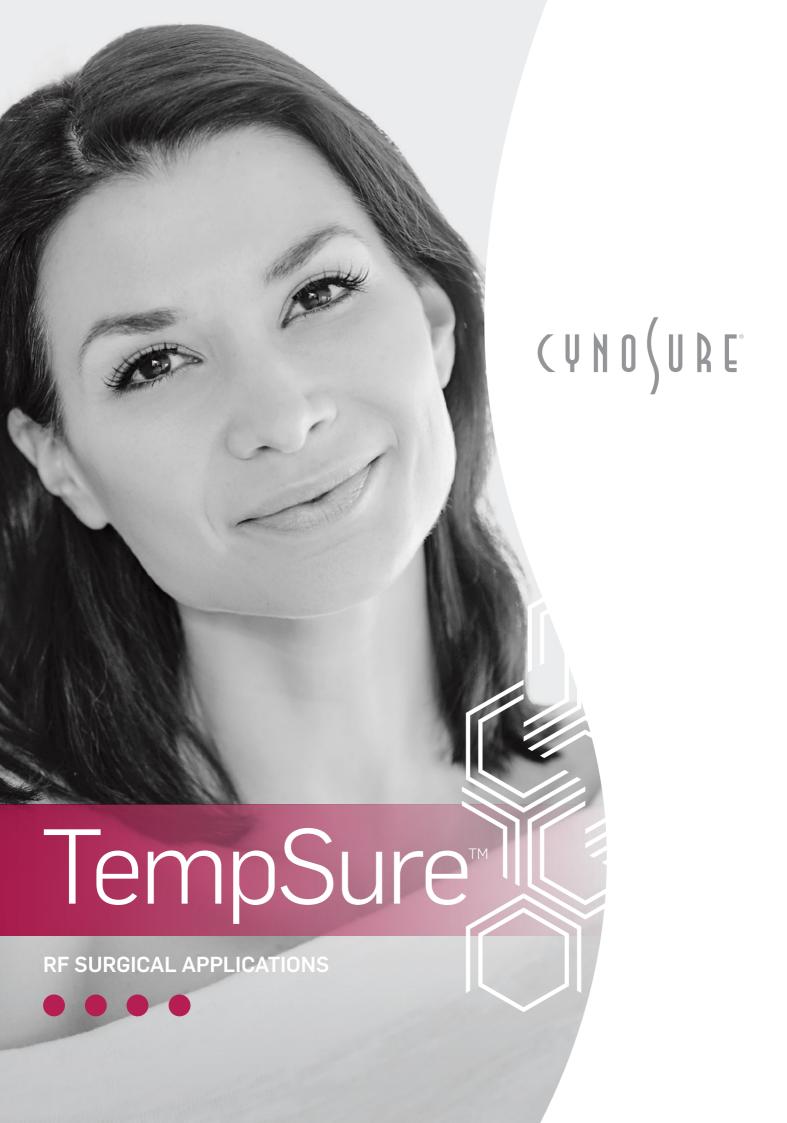

# POWERFUL TECHNOLOGY CLEAR RESULTS

- Five HP sizes ranging from 10mm–30mm
- Add-on feature for cellulite treatment

BEFORE

**BEFORE** 

1 MONTH POST 1TX

1 MONTH POST 1TX