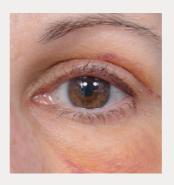

# TempSure \* Envi\*

## A GENTLE WAY TO MAINTAIN YOUNGER LOOKING SKIN

TempSure Envi is a non-invasive aesthetic treatment that heats deep into the dermis without damaging the epidermis. This encourages collagen denaturation, which leads to new collagen formation.

Cynosure's proprietary built-in temperature sensing technology, Therapeutic Logic Control, activates a timer when the target tissue has reached therapeutic temperature, delivering effective, repeatable treatments.

#### **TEMPSURE ENVI APPLICATIONS:**

- Skin tightening\*
- Facial wrinkles and rhytids reduction
- Temporary reduction in the appearance of cellulite

<sup>\*</sup> Through soft tissue coagulation