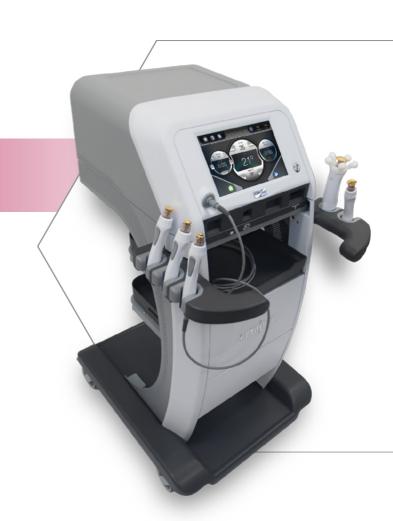

# EXPANDABLE **RF PLATFORM**

# **TempSure**

# Unbeatable Surgical Precision and Aesthetic Versatility

The TempSure RF platform is an expandable device that combines non-invasive aesthetic procedures with hospital-grade surgical capabilities in one powerful 300W, 4.0MHz system. TempSure RF technology provides unparalleled versatility for diversification of in-office capabilities.

#### THE TECHNOLOGY

- Best-in-class built-in temperature sensing
- Powerful 300W generator with 4MHz RF delivery, supporting future applications
- Multiple handpiece sizes for customisable treatments

## **PRODUCT SPECIFICATIONS**

| Tempsure Generator Specs & Accessories |                                                                                    |
|----------------------------------------|------------------------------------------------------------------------------------|
| TEMPSURE GENERATOR                     |                                                                                    |
| Size                                   | 18" (45.7 cm) W x 22.5" (57.1 cm) D x 12" (30.5 cm) H<br>w/cart <46" (<116.8 cm) H |
| Weight                                 | 30 lbs. (15kgs) for the Generator                                                  |
| Display                                | 10 ± 1" diagonal w/touch screen                                                    |
| Frequency                              | 4.0MHz Monopolar, 1.7MHz Bipolar                                                   |
| Electrical                             | 100-240 VAC, 50/60Hz                                                               |
| Outlet Power                           | Smart Handpiece 300W Cut 300W<br>Blend 300W<br>Coag 120W<br>Bipolar 40W            |
| FACE & BODY HANDPIECES                 |                                                                                    |
| Size                                   | 10mm, 15mm, 20mm, 25mm, 30mm                                                       |
| MASSAGE HEADS                          |                                                                                    |
| Size                                   | 25mm, 30mm                                                                         |
| VITALIA HANDPIECE                      |                                                                                    |
| Size                                   | 18mm Probe<br>Smart Handpiece                                                      |